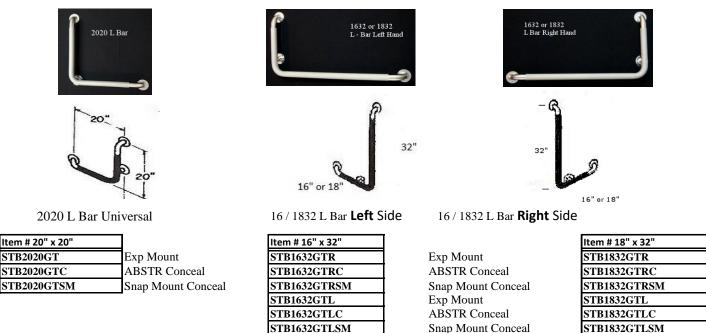

**Custom sizes and finishes;** Custom Bar is any alterations to our standard sizes, finishes and types of grab bars. Inquire by Contacting Safe T Bar Inc. 1 - 800 -444 - 8855

<u>L Bar style Grab Bar</u> offers a continuous grab bar which is vertical and horizontal. With two 90° bent knuckles back to the wall and a third 90° bend to offer a continuous grab bar. L Bar is installed on one wall and needs to be specified as Left or Right side. Each L Bar has a support leg; 2020 is located on knuckle, other Lbars 4 1/2" on center of tube located on short leg. Standard lengths; 20" x 20", 16" x 32", 18" x 32", Grip Tight<sup>TM</sup> finish, include stainless steel screws and individually boxed.